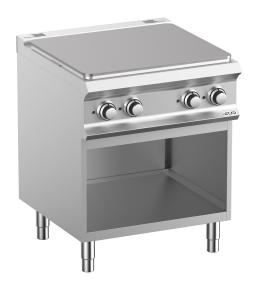

## DOMINA PRO 700 - SOLID TOP

# TPE77A

## ELECTRIC, ON OPEN STAND

### **TECHNICAL DATA:**

| External dimensions - WxDxH (cm) | 70x73x85        |
|----------------------------------|-----------------|
| Total power (kW)                 | 9               |
| IPX5                             | •               |
| ADDITIONAL TECHNICAL DATA:       |                 |
| Nr. Electric plate 2,25 kW       | 4               |
| Supply (N)                       | 400V 3N 50/60Hz |
| Weight (kg)                      | 84              |

8,0

The cooking plate with a surface area of 40 dm2 is in cast iron (10 mm thickness). For gas versions, the 9 kW stainless steel burner is placed under the removable central ring. Piezo-electric ignition and thermostatic control. For electric versions, the cooking plate is unique but has 4 cooking zone with independent control.