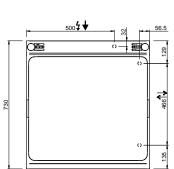

### **TECHNICAL DATA:**

| External dimensions - WxDxH (cm) | 70x73x85        |
|----------------------------------|-----------------|
| Total power (kW)                 | 9               |
| IPX5                             | •               |
| ADDITIONAL TECHNICAL DATA:       |                 |
| Nr. Electric plate 2,25 kW       | 4               |
| Supply (N)                       | 400V 3N 50/60Hz |
| Weight (kg)                      | 84              |

INGRESSO GAS / GAS INLET (EN 10226-1) Ø M 1/2"

LEGENDA SIMBOLI / LEGEND

INGRESSO ACQUA / WATER INLET Ø M 1/2"

ATTACCO EQUIPOTENZIALE / EQUIPOTENTIAL

ALIMENTAZIONE ELETTRICA / POWER SUPPLY

SCARICO ACQUA / OLII WATER / OILS DRAIN