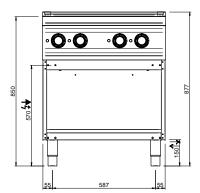

### **TECHNICAL DATA:**

| External dimensions - WxDxH (cm) | 70x73x85        |
|----------------------------------|-----------------|
| Total power (kW)                 | 9               |
| IPX5                             | •               |
| ADDITIONAL TECHNICAL DATA:       |                 |
| Nr. Electric plate 2,25 kW       | 4               |
| Supply (N)                       | 400V 3N 50/60Hz |
| Weight (kg)                      | 84              |

REGOLAZIONE PIEDINI / FEET ADJUSTMENT (h 0/+50) / TOP VERSION (h 0/+5)