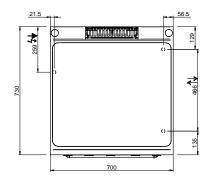

### **TECHNICAL DATA:**

| External dimensions - WxDxH (cm) | 70x73x85        |
|----------------------------------|-----------------|
| Total power (kW)                 | 9               |
| IPX5                             | •               |
| ADDITIONAL TECHNICAL DATA:       |                 |
| Nr. Electric plate 2,25 kW       | 4               |
| Supply (N)                       | 400V 3N 50/60Hz |
| Weight (kg)                      | 84              |