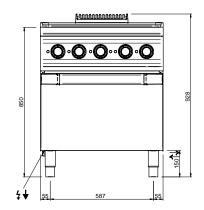

### **TECHNICAL DATA:**

| External dimensions - WxDxH (cm) | 70x73x85        |
|----------------------------------|-----------------|
| Total power (kW)                 | 9               |
| IPX5                             | •               |
| ADDITIONAL TECHNICAL DATA:       |                 |
| Nr. Electric plate 2,25 kW       | 4               |
| Supply (N)                       | 400V 3N 50/60Hz |
| Weight (kg)                      | 84              |

REGOLAZIONE PIEDINI / FEET ADJUSTMENT (h 0/+50) / TOP VERSION (h 0/+5)