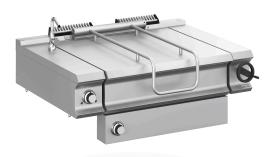

## DOMINA PRO 900 - BRATT PANS

## S/S BOWL, EL. TOP

The tank has AISI 304 18/10 stainless steel walls and bottom, rounded corners and the shaped front part to facilitate unloading and cleaning operations. The stainless steel lid is balanced and has strong stainless steel AISI 304 hinges. Easy manual tilting of the tank through an ergonomic front handle. Water load tap placed on the front of the unit.

Gas versions: stainless steel burner with multiple arms for even more heat diffusion; gas valve with thermocouple, thermostatic temperature control (90-320 °C).

Electric versions: armoured heating elements in stainless steel on the external bottom of the tank; thermostatic control (50-300 °C).