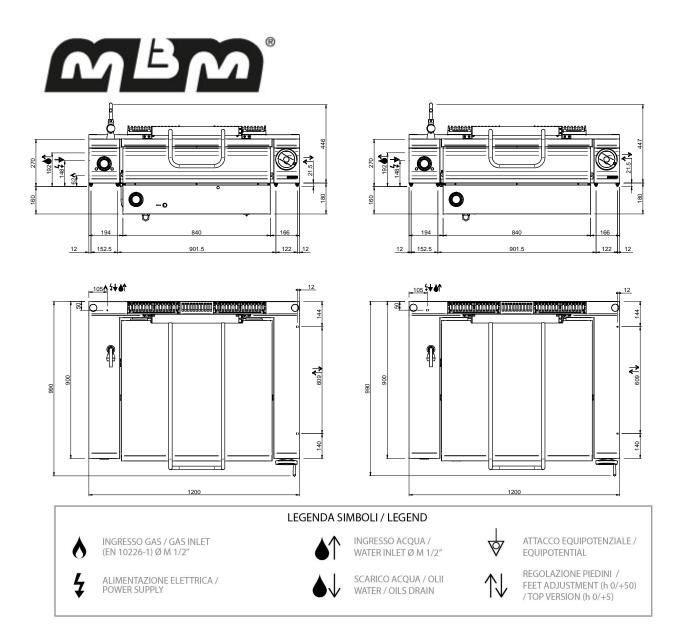

## **TECHNICAL DATA:**

| External dimensions - WxDxH (cm) | 120x90x25 |
|----------------------------------|-----------|
| Tank capacity (It-GN)            | 80        |
| Total power (kW)                 | 12        |
| IPX5                             | •         |

## ADDITIONAL TECHNICAL DATA:

| Tank dimensions - WxDxH (cm) | 80x69x20     |
|------------------------------|--------------|
| Electric elements (kW)       | 12           |
| Supply (N)                   | 400V 3N 50Hz |
| Weight (kg)                  | 154          |
| Volume (m3)                  | 1            |