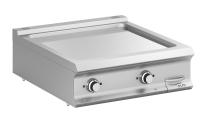

## DOMINA PRO 900 - FRY TOP FTBE98TLC

## CHROMED SMOOTH PLATE EL. TOP

The cooking plate with rounded front corners in smooth steel, with polished or solid chrome finish, has a thickness of 15 mm.

Teflon cap (as option) easy to remove to facilitate the claning operations and the discharge of grease into a removable stainless steel basin with capacity up to 2,5 liters. In 70 cm models it's possible to differentiate cooking thanks to independent gas burners/electric heating elements.

The chrome finishing allows to cook different foods in succession without the risk of transferring smells and flavors, thus avoiding having to clean the griddle plate between different cooking. More than facilitating cleaning operations, the chrome finishing is characterized by lower dispersion of heat, making the working environment more comfortable.