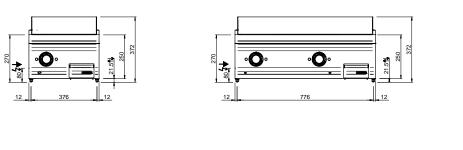

## TECHNICAL DATA:

| Chromed plate                    | •        |
|----------------------------------|----------|
| Lined plate                      | 0        |
| Smooth plate                     | •        |
| External dimensions - WxDxH (cm) | 80x90x25 |
| Total power (kW)                 | 14       |
| IPX5                             | •        |

## ADDITIONAL TECHNICAL DATA:

| Nr. Electric heating elements 6 kW | 2               |
|------------------------------------|-----------------|
| Worktop dimensions - WxD (cm)      | 70x69x1,5       |
| Supply (N)                         | 400V 3N 50/60Hz |
| Weight (kg)                        | 100             |
| Volume (m3)                        | 0,4             |
|                                    |                 |