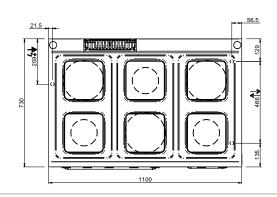

#### **TECHNICAL DATA:**

| External dimensions - WxDxH (cm) | 70x73x85 |
|----------------------------------|----------|
| Nr. Plates 2,6 kW                | 4        |
| Electric oven (kW)               | 5,3      |
| Total power (kW)                 | 15,7     |
| IPX5                             | •        |

### **ADDITIONAL TECHNICAL DATA:**

| Oven dimensions - WxDxH (cm) | 56x66x31        |
|------------------------------|-----------------|
| Supply (N)                   | 400V 3N 50/60Hz |
| Weight (kg)                  | 99              |
| Volume (m3)                  | 0,8             |

The cast iron fast-heating hot plates with safety device to prevent overheating are watertight fixed to the worktop. They are available in three versions: rounded with diameter 145/200 mm and power 1.5 kW and 2.6 kW; squared with dimension 220x220 mm and power 2,6 kW; lowered with dimension 300x300 mm and power 2,5 kW. Indicator lights show when each hotplate is working.