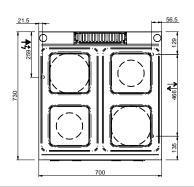

INGRESSO GAS / GAS INLET (EN 10226-1) Ø M 1/2"

INGRESSO ACQUA / WATER INLET Ø M 1/2"

LEGENDA SIMBOLI / LEGEND

SCARICO ACQUA / OLII WATER / OILS DRAIN

ATTACCO EQUIPOTENZIALE / EQUIPOTENTIAL

REGOLAZIONE PIEDINI / FEET ADJUSTMENT (h 0/+50)

ALIMENTAZIONE ELETTRICA / POWER SUPPLY