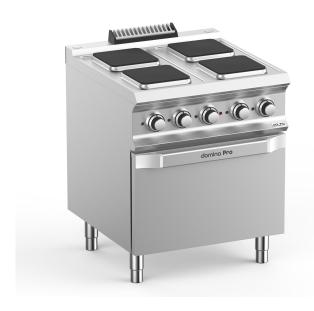

# 4 SQUARE PLATES ON ELECTRIC OVEN

#### **TECHNICAL DATA:**

| External dimensions - WxDxH (cm) | 70x73x85 |
|----------------------------------|----------|
| Nr. Plates 2,6 kW                | 4        |
| Electric oven (kW)               | 5,3      |
| Total power (kW)                 | 15,7     |
| IPX5                             | •        |