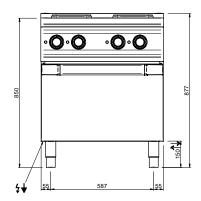

#### **TECHNICAL DATA:**

| External dimensions - WxDxH (cm) | 70x73x85 |
|----------------------------------|----------|
| Nr. Plates 2,6 kW                | 4        |
| Electric oven (kW)               | 5,3      |
| Total power (kW)                 | 15,7     |
| IPX5                             | •        |

### **ADDITIONAL TECHNICAL DATA:**

| Oven dimensions - WxDxH (cm) | 56x66x31        |
|------------------------------|-----------------|
| Supply (N)                   | 400V 3N 50/60Hz |
| Weight (kg)                  | 99              |
| Volume (m3)                  | 0,8             |