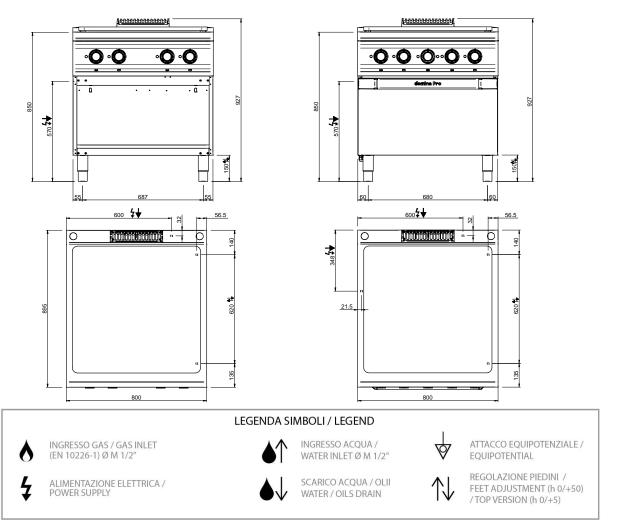

## TECHNICAL DATA:

| External dimensions - WxDxH (cm) | 80x90x85        |
|----------------------------------|-----------------|
| Total power (kW)                 | 14              |
| IPX5                             | •               |
| ADDITIONAL TECHNICAL DATA:       |                 |
| Nr. Electric plate 3,5 kW        | 4               |
| Supply (N)                       | 400V/3N 50/60Hz |
| Weight (kg)                      | 143             |
| Volume (m3)                      | 1               |
|                                  |                 |