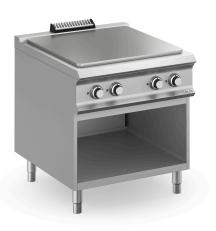

## DOMINA PRO 900 - SOLID TOP

## ELECTRIC, ON OPEN STAND

The cooking plate with a surface area of 50 dm2 is in cast iron (10 mm thickness). For gas versions, the 12 kW stainless steel burner is placed under the removable central ring. Piezo-electric ignition and thermostatic control. For electric versions, the cooking plate is unique but has 4 cooking zone with independent control.