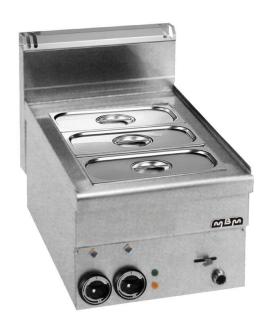

## 1 BOWL GN 1/2+1/3, ELECTRIC TOP

Front drain tap with ball tap. Stainless steel tank. Gastronorm basin capacity h 150mm,1/2+1/3 for E/GBM46, 1/1+1/4+1/4 for E/GBM66 Gas Heating: stainless steel burner with self stabilized flame. Thermostatic adjustment of temperature with safety valve and thermocouple. Automatic lighting with pilot burner and piezoelectric device Electric Heating: stainless steel resistors. Thermostatic adjustment of temperature with warning light for control of functioning and temperature.