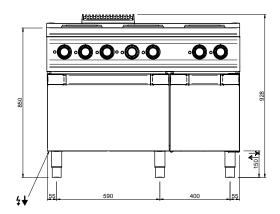

#### **TECHNICAL DATA:**

| External dimensions - WxDxH (cm) | 110x73x85 |
|----------------------------------|-----------|
| Nr. Plates 1,5 kW                | 3         |
| Nr. Plates 2,6 kW                | 3         |
| Electric oven (kW)               | 5,3       |
| Total power (kW)                 | 17,6      |
| IPX5                             | •         |

#### **ADDITIONAL TECHNICAL DATA:**

| Oven dimensions - WxDxH (cm) | 56x66x31        |
|------------------------------|-----------------|
| Supply (N)                   | 400V 3N 50/60Hz |
| Weight (kg)                  | 136             |
| Volume (m3)                  | 1,1             |

INGRESSO GAS / GAS INLET (EN 10226-1) Ø M 1/2"

INGRESSO ACQUA / WATER INLET Ø M 1/2"

LEGENDA SIMBOLI / LEGEND

SCARICO ACQUA / OLII WATER / OILS DRAIN

ATTACCO EQUIPOTENZIALE / EQUIPOTENTIAL

REGOLAZIONE PIEDINI / FEET ADJUSTMENT (h 0/+50)

ALIMENTAZIONE ELETTRICA / POWER SUPPLY