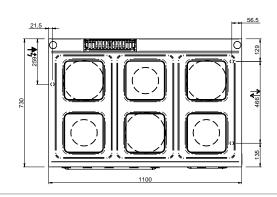

#### **TECHNICAL DATA:**

| External dimensions - WxDxH (cm) | 110x73x85 |
|----------------------------------|-----------|
| Nr. Plates 1,5 kW                | 3         |
| Nr. Plates 2,6 kW                | 3         |
| Electric oven (kW)               | 5,3       |
| Total power (kW)                 | 17,6      |
| IPX5                             | •         |

#### **ADDITIONAL TECHNICAL DATA:**

| Oven dimensions - WxDxH (cm) | 56x66x31        |
|------------------------------|-----------------|
| Supply (N)                   | 400V 3N 50/60Hz |
| Weight (kg)                  | 136             |
| Volume (m3)                  | 1,1             |