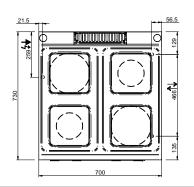

#### **TECHNICAL DATA:**

| External dimensions - WxDxH (cm) | 110x73x85 |
|----------------------------------|-----------|
| Nr. Plates 1,5 kW                | 3         |
| Nr. Plates 2,6 kW                | 3         |
| Electric oven (kW)               | 5,3       |
| Total power (kW)                 | 17,6      |
| IPX5                             | •         |

#### **ADDITIONAL TECHNICAL DATA:**

| Oven dimensions - WxDxH (cm) | 56x66x31        |
|------------------------------|-----------------|
| Supply (N)                   | 400V 3N 50/60Hz |
| Weight (kg)                  | 136             |
| Volume (m3)                  | 1,1             |