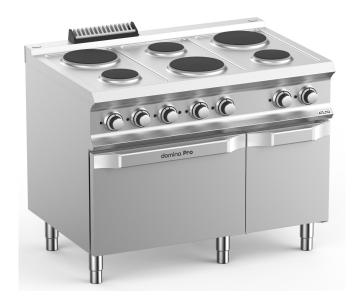

# PR711FE

### **6 ROUND PLATES ON ELECTRIC OVEN**

#### **TECHNICAL DATA:**

| External dimensions - WxDxH (cm) | 110x73x85 |
|----------------------------------|-----------|
| Nr. Plates 1,5 kW                | 3         |
| Nr. Plates 2,6 kW                | 3         |
| Electric oven (kW)               | 5,3       |
| Total power (kW)                 | 17,6      |
| IPX5                             | •         |

#### **ADDITIONAL TECHNICAL DATA:**

| Oven dimensions - WxDxH (cm) | 56x66x31        |
|------------------------------|-----------------|
| Supply (N)                   | 400V 3N 50/60Hz |
| Weight (kg)                  | 136             |
| Volume (m3)                  | 1,1             |

The cast iron fast-heating hot plates with safety device to prevent overheating are watertight fixed to the worktop. They are available in three versions: rounded with diameter 145/200 mm and power 1.5 kW and 2.6 kW; squared with dimension 220x220 mm and power 2,6 kW; lowered with dimension 300x300 mm and power 2,5 kW. Indicator lights show when each hotplate is working.

Versions with oven: Stainless steel cooking chamber with enameled bottom, stainless steel double-wall door with insulating casing.

Electric oven: 5.3 kW (2,6 kW for ventilated oven) stainless steel armoured heating elements placed on the bottom and on the top of the cooking chamber; thermostatic temperature control with separate bottom/top temperature control for maximum cooking flexibility. 3 GN 2/1 rack support (static oven) and 3 GN 2/1 rack support (ventilated oven).