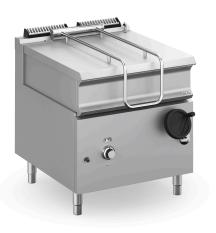

## DOMINA PRO 900 - BRATT PANS

## S/S BOWL, GAS MONOBLOC

The tank has AISI 304 18/10 stainless steel walls and bottom, rounded corners and the shaped front part to facilitate unloading and cleaning operations. The stainless steel lid is balanced and has strong stainless steel AISI 304 hinges. Easy manual tilting of the tank through an ergonomic front handle. Water load tap placed on the front of the unit.

Gas versions: stainless steel burner with multiple arms for even more heat diffusion; gas valve with thermocouple, thermostatic temperature control (90-320 °C).

Electric versions: armoured heating elements in stainless steel on the external bottom of the tank; thermostatic control (50-300 °C).