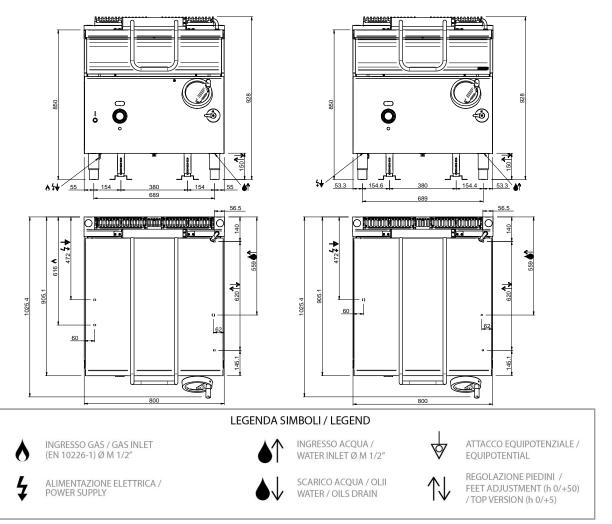

## TECHNICAL DATA:

| External dimensions - WxDxH (cm) | 80x90x85 |
|----------------------------------|----------|
| Tank capacity (It-GN)            | 80       |
| Total power (kW)                 | 20       |
| IPX5                             | •        |

## ADDITIONAL TECHNICAL DATA:

| Tank dimensions - WxDxH (cm) | 79x69x20     |
|------------------------------|--------------|
| Power Burners (kW)           | 20           |
| Electric elements (kW)       | 0,02         |
| Supply (N)                   | 230V 1N 50Hz |
| Weight (kg)                  | 164          |
| Volume (m3)                  | 1,1          |