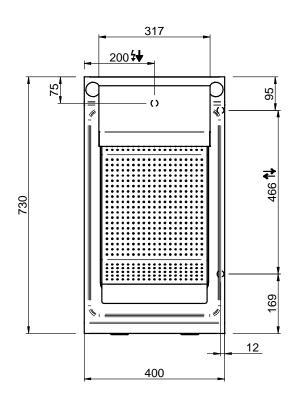

### **TECHNICAL DATA:**

| External dimensions - WxDxH (cm) | 40x73x50 |
|----------------------------------|----------|
| Total power (kW)                 | 1,35     |
| IPX5                             | •        |

### **ADDITIONAL TECHNICAL DATA:**

| Tank dimensions - WxDxH (cm) | 31x51x16        |
|------------------------------|-----------------|
| Supply (N)                   | 230V 1N 50/60Hz |
| Weight (kg)                  | 23,5            |
| Volume (m3)                  | 0,2             |