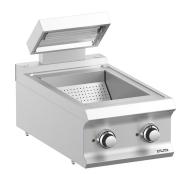

### DOMINA PRO 700 - CHIP SCUTTLE

# SP74T

## ELECTRIC CHIP SCUTTLE, TOP

The GN 1/1 AISI 304 stainless steel tank is moulded and continuous-welded.

Equipped with double perforated bottom inclined to remove excess frying oil. Electric heating with armoured stainless steel elements, set on the external bottom of the tanks and infrared heating element on top.