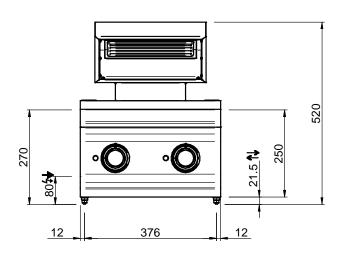

### **TECHNICAL DATA:**

| External dimensions - WxDxH (cm) | 40x73x50 |
|----------------------------------|----------|
| Total power (kW)                 | 1,35     |
| IPX5                             | •        |

### **ADDITIONAL TECHNICAL DATA:**

| Tank dimensions - WxDxH (cm) | 31x51x16        |
|------------------------------|-----------------|
| Supply (N)                   | 230V 1N 50/60Hz |
| Weight (kg)                  | 23,5            |
| Volume (m3)                  | 0,2             |