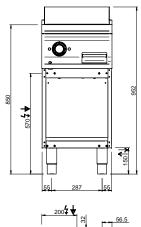

#### **TECHNICAL DATA:**

| Chromed plate                    | •        |
|----------------------------------|----------|
| Lined plate                      | •        |
| Smooth plate                     | 0        |
| External dimensions - WxDxH (cm) | 40x73x85 |
| Total power (kW)                 | 5        |
| IPX5                             | •        |

### ADDITIONAL TECHNICAL DATA:

| Worktop dimensions - WxD (cm) | 33x54           |
|-------------------------------|-----------------|
| Supply (N)                    | 400V 3N 50/60Hz |
| Weight (kg)                   | 63              |
| Volume (m3)                   | 0.5             |

INGRESSO GAS / GAS INLET (EN 10226-1) Ø M 1/2"

INGRESSO ACQUA / WATER INLET Ø M 1/2"

LEGENDA SIMBOLI / LEGEND

ATTACCO EQUIPOTENZIALE / EQUIPOTENTIAL

ALIMENTAZIONE ELETTRICA / POWER SUPPLY

SCARICO ACQUA / OLII WATER / OILS DRAIN

REGOLAZIONE PIEDINI / FEET ADJUSTMENT (h 0/+50)