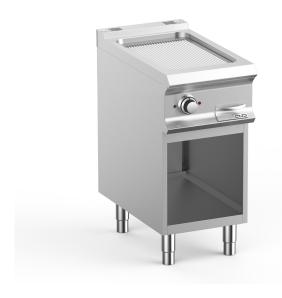

### DOMINA PRO 700 - FRY TOP

## FTBE74ARC

# RIBBED CHROMED PLATE EL. ON OPEN STAND

The cooking plate with rounded front corners in smooth steel, with polished or solid chrome finish, has a thickness of 15 mm.

Teflon cap (as option) easy to remove to facilitate the claning operations and the discharge of grease into a removable stainless steel basin with capacity up to 2 liters. In 70 cm models it's possible to differentiate cooking thanks to independent gas burners/electric heating elements.

The chrome finishing allows to cook different foods in succession without the risk of transferring smells and flavors, thus avoiding having to clean the griddle plate between different cooking. More then facilitating cleaning operations, the chrome finishing is characterized by lower dispersion of heat, making the working environment more comfortable.