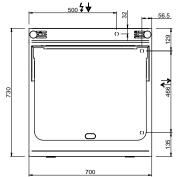

#### **TECHNICAL DATA:**

| Chromed plate                    | •        |
|----------------------------------|----------|
| Lined plate                      | •        |
| Smooth plate                     | 0        |
| External dimensions - WxDxH (cm) | 40x73x85 |
| Total power (kW)                 | 5        |
| IPX5                             | •        |

### ADDITIONAL TECHNICAL DATA:

| Worktop dimensions - WxD (cm) | 33x54           |
|-------------------------------|-----------------|
| Supply (N)                    | 400V 3N 50/60Hz |
| Weight (kg)                   | 63              |
| Volume (m3)                   | 0.5             |

INGRESSO GAS / GAS INLET (EN 10226-1) Ø M 1/2"

INGRESSO ACQUA / WATER INLET Ø M 1/2"

LEGENDA SIMBOLI / LEGEND

ATTACCO EQUIPOTENZIALE / EQUIPOTENTIAL

ALIMENTAZIONE ELETTRICA / POWER SUPPLY

SCARICO ACQUA / OLII WATER / OILS DRAIN

REGOLAZIONE PIEDINI / FEET ADJUSTMENT (h 0/+50)