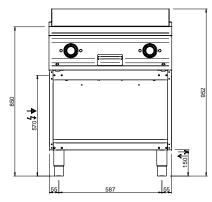

#### **TECHNICAL DATA:**

| Chromed plate                    | •        |
|----------------------------------|----------|
| Lined plate                      | •        |
| Smooth plate                     | 0        |
| External dimensions - WxDxH (cm) | 40x73x85 |
| Total power (kW)                 | 5        |
| IPX5                             | •        |

### ADDITIONAL TECHNICAL DATA:

| Worktop dimensions - WxD (cm) | 33x54           |
|-------------------------------|-----------------|
| Supply (N)                    | 400V 3N 50/60Hz |
| Weight (kg)                   | 63              |
| Volume (m3)                   | 0.5             |