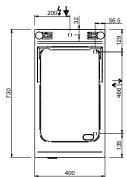

#### **TECHNICAL DATA:**

| Chromed plate                    | •        |
|----------------------------------|----------|
| Lined plate                      | •        |
| Smooth plate                     | 0        |
| External dimensions - WxDxH (cm) | 40x73x85 |
| Total power (kW)                 | 5        |
| IPX5                             | •        |

### ADDITIONAL TECHNICAL DATA:

| Worktop dimensions - WxD (cm) | 33x54           |
|-------------------------------|-----------------|
| Supply (N)                    | 400V 3N 50/60Hz |
| Weight (kg)                   | 63              |
| Volume (m3)                   | 0.5             |