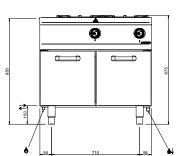

### **TECHNICAL DATA:**

| External dimensions - WxDxH (cm) | 90x110x85 |
|----------------------------------|-----------|
| Nr. Burners 9 kW                 | 4         |
| Electric oven (kW)               | 10        |
| Total power (kW)                 | 36        |

#### **ADDITIONAL TECHNICAL DATA:**

| Oven dimensions - WxDxH (cm) | 54x94x30        |
|------------------------------|-----------------|
| Supply (N)                   | 400V 3N 50/60Hz |
| Weight (kg)                  | 180             |

INGRESSO ACQUA / WATER INLET Ø M 1/2"

LEGENDA SIMBOLI / LEGEND

ATTACCO EQUIPOTENZIALE / EQUIPOTENTIAL

ALIMENTAZIONE ELETTRICA / POWER SUPPLY

SCARICO ACQUA / OLII WATER / OILS DRAIN

REGOLAZIONE PIEDINI / FEET ADJUSTMENT (h 0/+50) / TOP VERSION (h 0/+5)