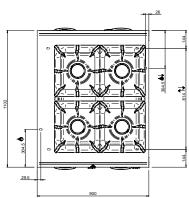

The watertight pressed, 90 mm deep, worktop is in 2 mm AISI 304 stainless steel with drawn edges, it allows an efficient burning and prevents liquid overflowing, ensuring easier cleaning operations. Flex Burners with brass burner caps and self-stabilizing flame, to cook safely and for simpler maintenance. The 11 kW burners have a power range that can be modulated from a minimum of 2 kW to a maximum of 11 kW, to obtain maximum flexibility. The pilot flame is protected inside the main burner. The placement of the burners allows use of pans up to 40 cm in diameter. The single cast iron pan support are dishwasher-size. A practical draining hole with plug designed to maintain the hobs clean through the water filling, which acts as an active filter for all the dirty and oily remainders, avoiding long and annoying cleaning operations. Versions with GN 2/1 pass through static oven (gas or electric heating).