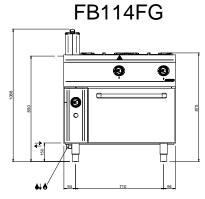

### **TECHNICAL DATA:**

| External dimensions - WxDxH (cm) | 90x110x85 |
|----------------------------------|-----------|
| Nr. Burners 9 kW                 | 4         |
| Electric oven (kW)               | 10        |
| Total power (kW)                 | 36        |

#### **ADDITIONAL TECHNICAL DATA:**

| Oven dimensions - WxDxH (cm) | 54x94x30        |
|------------------------------|-----------------|
| Supply (N)                   | 400V 3N 50/60Hz |
| Weight (kg)                  | 180             |