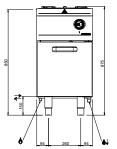

### **TECHNICAL DATA:**

| External dimensions - WxDxH (cm) | 90x110x85 |
|----------------------------------|-----------|
| Nr. Burners 9 kW                 | 4         |
| Electric oven (kW)               | 10        |
| Total power (kW)                 | 36        |

#### **ADDITIONAL TECHNICAL DATA:**

| Oven dimensions - WxDxH (cm) | 54x94x30        |
|------------------------------|-----------------|
| Supply (N)                   | 400V 3N 50/60Hz |
| Weight (kg)                  | 180             |

INGRESSO ACQUA / WATER INLET Ø M 1/2"

LEGENDA SIMBOLI / LEGEND

ATTACCO EQUIPOTENZIALE / EQUIPOTENTIAL

ALIMENTAZIONE ELETTRICA / POWER SUPPLY

SCARICO ACQUA / OLII WATER / OILS DRAIN

REGOLAZIONE PIEDINI / FEET ADJUSTMENT (h 0/+50) / TOP VERSION (h 0/+5)