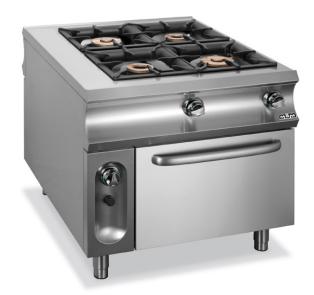

### 4 BURNERS ON ELECTRIC OVEN

The watertight pressed, 90 mm deep, worktop is in 2 mm AISI 304 stainless steel with drawn edges, it allows an efficient burning and prevents liquid overflowing, ensuring easier cleaning operations. Flex Burners with brass burner caps and self-stabilizing flame, to cook safely and for simpler maintenance. The 11 kW burners have a power range that can be modulated from a minimum of 2 kW to a maximum of 11 kW, to obtain maximum flexibility. The pilot flame is protected inside the main burner. The placement of the burners allows use of pans up to 40 cm in diameter. The single cast iron pan support are dishwasher-size. A practical draining hole with plug designed to maintain the hobs clean through the water filling, which acts as an active filter for all the dirty and oily remainders, avoiding long and annoying cleaning operations. Versions with GN 2/1 pass through static oven (gas or electric heating).