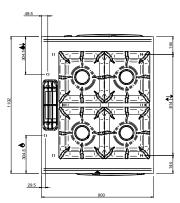

### **TECHNICAL DATA:**

| External dimensions - WxDxH (cm) | 90x110x85 |
|----------------------------------|-----------|
| Nr. Burners 9 kW                 | 4         |
| Electric oven (kW)               | 10        |
| Total power (kW)                 | 36        |

#### **ADDITIONAL TECHNICAL DATA:**

| Oven dimensions - WxDxH (cm) | 54x94x30        |
|------------------------------|-----------------|
| Supply (N)                   | 400V 3N 50/60Hz |
| Weight (kg)                  | 180             |

The watertight pressed, 90 mm deep, worktop is in 2 mm AISI 304 stainless steel with drawn edges, it allows an efficient burning and prevents liquid overflowing, ensuring easier cleaning operations. Flex Burners with brass burner caps and self-stabilizing flame, to cook safely and for simpler maintenance. The 11 kW burners have a power range that can be modulated from a minimum of 2 kW to a maximum of 11 kW, to obtain maximum flexibility. The pilot flame is protected inside the main burner. The placement of the burners allows use of pans up to 40 cm in diameter. The single cast iron pan support are dishwasher-size. A practical draining hole with plug designed to maintain the hobs clean through the water filling, which acts as an active filter for all the dirty and oily remainders, avoiding long and annoying cleaning operations. Versions with GN 2/1 pass through static oven (gas or electric heating).