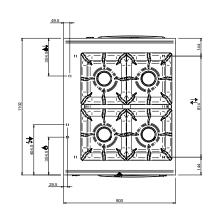

### **TECHNICAL DATA:**

| External dimensions - WxDxH (cm) | 90x110x85 |
|----------------------------------|-----------|
| Nr. Burners 9 kW                 | 4         |
| Electric oven (kW)               | 10        |
| Total power (kW)                 | 36        |

#### **ADDITIONAL TECHNICAL DATA:**

| Oven dimensions - WxDxH (cm) | 54x94x30        |
|------------------------------|-----------------|
| Supply (N)                   | 400V 3N 50/60Hz |
| Weight (kg)                  | 180             |

The watertight pressed, 90 mm deep, worktop is in 2 mm AISI 304 stainless steel with drawn edges, it allows an efficient burning and prevents liquid overflowing, ensuring easier cleaning operations. Flex Burners with brass burner caps and self-stabilizing flame, to cook safely and for simpler maintenance. The 11 kW burners have a power range that can be modulated from a minimum of 2 kW to a maximum of 11 kW, to obtain maximum flexibility. The pilot flame is protected inside the main burner. The placement of the burners allows use of pans up to 40 cm in diameter. The single cast iron pan support are dishwasher-size. A practical draining hole with plug designed to maintain the hobs clean through the water filling, which acts as an active filter for all the dirty and oily remainders, avoiding long and annoying cleaning operations. Versions with GN 2/1 pass through static oven (gas or electric heating).