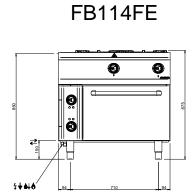

# FB114FE

### 4 BURNERS ON ELECTRIC OVEN

### **TECHNICAL DATA:**

| External dimensions - WxDxH (cm) | 90x110x85 |
|----------------------------------|-----------|
| Nr. Burners 9 kW                 | 4         |
| Electric oven (kW)               | 10        |
| Total power (kW)                 | 36        |

#### **ADDITIONAL TECHNICAL DATA:**

| Oven dimensions - WxDxH (cm) | 54x94x30        |
|------------------------------|-----------------|
| Supply (N)                   | 400V 3N 50/60Hz |
| Weight (kg)                  | 180             |