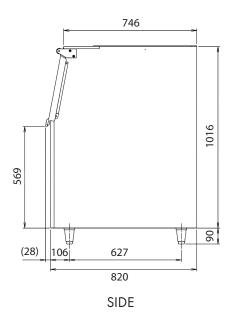

#### STANDARD ACCESSORIES

- Scoop
- Scoop holder
- Legs
- Drain tube
- Nipple

| MODEL    | Exterior                                                  | Interior     | Door style     | Insulation        | Connection-drain                     | Outside dimensions<br>W x D x H (mm) | Adjustable legs<br>height (mm) |
|----------|-----------------------------------------------------------|--------------|----------------|-------------------|--------------------------------------|--------------------------------------|--------------------------------|
| B-140 SA | Stainless Steel, Galvanized<br>Steel (Rear), Plastic Door | Polyurethane | Upward Opening | Polyurethane foam | Outlet 3/4" (connected at rear side) | 558,8 x 820 x 1016                   | 90 - 120 mm                    |