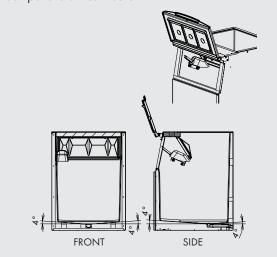

ABS plastic, light-weight, insulated door, for ease of handling and comfortable access to ice.

Door opening angle allows for stable rest position during ice scooping.

Stainless-steel front and sides for added resistance to corrosion and ease of cleaning.

#### STANDARD ACCESSORIES

- Scoop
- Scoop holder
- Legs
- Drain tube
- Nipple

| MODEL    | Exterior                                                  | Interior     | Door style     | Insulation        | Connection-drain                     | Outside dimensions<br>W x D x H (mm) | Adjustable legs<br>height (mm) |
|----------|-----------------------------------------------------------|--------------|----------------|-------------------|--------------------------------------|--------------------------------------|--------------------------------|
| B-140 SA | Stainless Steel, Galvanized<br>Steel (Rear), Plastic Door | Polyurethane | Upward Opening | Polyurethane foam | Outlet 3/4" (connected at rear side) | 558,8 x 820 x 1016                   | 90 - 120 mm                    |