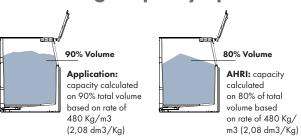

# Max. storage capacity up to 140 kg

## AHRI storage capacity up to 115 kg

**SERIES: ICE STORAGE BINS** ITEM: G014