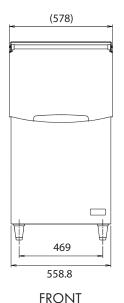

#### STANDARD ACCESSORIES

- Scoop
- Scoop holder
- Legs
- Drain tube
- Nipple

| MODEL    | Exterior                                                  | Interior     | Door style     | Insulation        | Connection-drain                     | Outside dimensions<br>W x D x H (mm) | Adjustable legs<br>height (mm) |
|----------|-----------------------------------------------------------|--------------|----------------|-------------------|--------------------------------------|--------------------------------------|--------------------------------|
| B-140 SA | Stainless Steel, Galvanized<br>Steel (Rear), Plastic Door | Polyurethane | Upward Opening | Polyurethane foam | Outlet 3/4" (connected at rear side) | 558,8 x 820 x 1016                   | 90 - 120 mm                    |