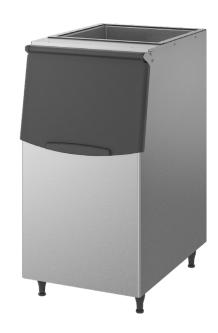

## The B-140 SA slim-line ice storage bin is the perfect match for a wide range of Hoshizaki Ice makers

MODELS AVAILABLE

□ B-140 SA □ B-210 SA □ B-340 SA

#### **FEATURES:**

Ice storage capacity: up to 140 kg

Convenient, slim-line width 56 cm (22"), fits nicely even in tight spaces, matching a wide range of Hoshizaki ice

Sturdy construction provide safe and sanitary storage of Cube and Flake Ice.

ABS plastic, light-weight, insulated door, for ease of handling and comfortable access to ice.

Door opening angle allows for stable rest position during ice scooping.

Stainless-steel front and sides for added resistance to corrosion and ease of cleaning.

Blue polyethylene bin liner with rounded corners allows for faster collection of ice.

Ecological insulation foam blowing agent.

Back-panel drain connection.