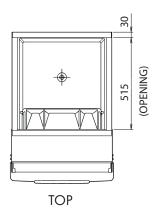

#### STANDARD ACCESSORIES

- Scoop
- Scoop holder
- Legs
- Drain tube
- Nipple

| MODEL    | Exterior                                                  | Interior     | Door style     | Insulation        | Connection-drain                     | Outside dimensions<br>W x D x H (mm) | Adjustable legs<br>height (mm) |
|----------|-----------------------------------------------------------|--------------|----------------|-------------------|--------------------------------------|--------------------------------------|--------------------------------|
| B-140 SA | Stainless Steel, Galvanized<br>Steel (Rear), Plastic Door | Polyurethane | Upward Opening | Polyurethane foam | Outlet 3/4" (connected at rear side) | 558,8 x 820 x 1016                   | 90 - 120 mm                    |

#### SHIPPING SPECIFICATIONS

| MODEL    | Net Equipment Dimens | ions               | Crated dimensions |                      |                |  |
|----------|----------------------|--------------------|-------------------|----------------------|----------------|--|
|          | W x D x H<br>(mm)    | Net Weight<br>(kg) | W x D x H<br>(mm) | Gross Weight<br>(kg) | Volume<br>(m³) |  |
| B-140 SA | 558,8 x 820 x 1016   | 37                 | 667 x 928 x 1201  | 53                   | 0,74           |  |