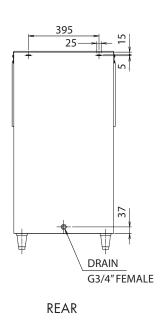

Blue polyethylene bin liner with rounded corners allows for faster collection of ice.

Ecological insulation foam blowing agent.

Back-panel drain connection.

#### STANDARD ACCESSORIES

- Scoop
- Scoop holder
- Legs
- Drain tube
- Nipple

| MODEL    | Exterior                                                  | Interior     | Door style     | Insulation        | Connection-drain                     | Outside dimensions<br>W x D x H (mm) | Adjustable legs<br>height (mm) |
|----------|-----------------------------------------------------------|--------------|----------------|-------------------|--------------------------------------|--------------------------------------|--------------------------------|
| B-140 SA | Stainless Steel, Galvanized<br>Steel (Rear), Plastic Door | Polyurethane | Upward Opening | Polyurethane foam | Outlet 3/4" (connected at rear side) | 558,8 x 820 x 1016                   | 90 - 120 mm                    |