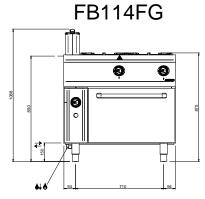

## **TECHNICAL DATA:**

| External dimensions - WxDxH (cm) | 45x110x85 |
|----------------------------------|-----------|
| Nr. Burners 9 kW                 | 2         |
| Total power (kW)                 | 18        |
| ADDITIONAL TECHNICAL DATA:       |           |
| Weight (kg)                      | 70        |