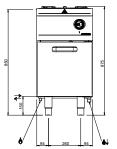

## **TECHNICAL DATA:**

| External dimensions - WxDxH (cm) | 45x110x85 |
|----------------------------------|-----------|
| Nr. Burners 9 kW                 | 2         |
| Total power (kW)                 | 18        |
| ADDITIONAL TECHNICAL DATA:       |           |
| Weight (kg)                      | 70        |

INGRESSO ACQUA / WATER INLET Ø M 1/2"

LEGENDA SIMBOLI / LEGEND

ATTACCO EQUIPOTENZIALE / EQUIPOTENTIAL

ALIMENTAZIONE ELETTRICA / POWER SUPPLY

SCARICO ACQUA / OLII WATER / OILS DRAIN

REGOLAZIONE PIEDINI / FEET ADJUSTMENT (h 0/+50) / TOP VERSION (h 0/+5)