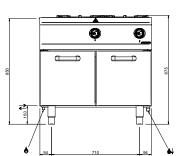

## **TECHNICAL DATA:**

| External dimensions - WxDxH (cm) | 45x110x85 |
|----------------------------------|-----------|
| Nr. Burners 9 kW                 | 2         |
| Total power (kW)                 | 18        |
| ADDITIONAL TECHNICAL DATA:       |           |
| Weight (kg)                      | 70        |

INGRESSO ACQUA / WATER INLET Ø M 1/2"

LEGENDA SIMBOLI / LEGEND

ATTACCO EQUIPOTENZIALE / EQUIPOTENTIAL

ALIMENTAZIONE ELETTRICA / POWER SUPPLY

SCARICO ACQUA / OLII WATER / OILS DRAIN

REGOLAZIONE PIEDINI / FEET ADJUSTMENT (h 0/+50) / TOP VERSION (h 0/+5)