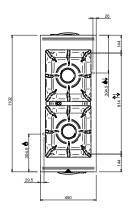

The watertight pressed, 90 mm deep, worktop is in 2 mm AISI 304 stainless steel with drawn edges, it allows an efficient burning and prevents liquid overflowing, ensuring easier cleaning operations. Flex Burners with brass burner caps and self-stabilizing flame, to cook safely and for simpler maintenance. The 11 kW burners have a power range that can be modulated from a minimum of 2 kW to a maximum of 11 kW, to obtain maximum flexibility. The pilot flame is protected inside the main burner. The placement of the burners allows use of pans up to 40 cm in diameter. The single cast iron pan support are dishwasher-size. A practical draining hole with plug designed to maintain the hobs clean through the water filling, which acts as an active filter for all the dirty and oily remainders, avoiding long and annoying cleaning operations. Versions with GN 2/1 pass through static oven (gas or electric heating).