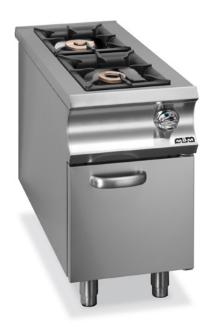

## 2 BURNERS ON CLOSED STAND

The watertight pressed, 90 mm deep, worktop is in 2 mm AISI 304 stainless steel with drawn edges, it allows an efficient burning and prevents liquid overflowing, ensuring easier cleaning operations. Flex Burners with brass burner caps and self-stabilizing flame, to cook safely and for simpler maintenance. The 11 kW burners have a power range that can be modulated from a minimum of 2 kW to a maximum of 11 kW, to obtain maximum flexibility. The pilot flame is protected inside the main burner. The placement of the burners allows use of pans up to 40 cm in diameter. The single cast iron pan support are dishwasher-size. A practical draining hole with plug designed to maintain the hobs clean through the water filling, which acts as an active filter for all the dirty and oily remainders, avoiding long and annoying cleaning operations. Versions with GN 2/1 pass through static oven (gas or electric heating).