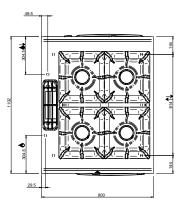

## **TECHNICAL DATA:**

| External dimensions - WxDxH (cm) | 45x110x85 |
|----------------------------------|-----------|
| Nr. Burners 9 kW                 | 2         |
| Total power (kW)                 | 18        |
| ADDITIONAL TECHNICAL DATA:       |           |
| Weight (kg)                      | 70        |

The watertight pressed, 90 mm deep, worktop is in 2 mm AISI 304 stainless steel with drawn edges, it allows an efficient burning and prevents liquid overflowing, ensuring easier cleaning operations. Flex Burners with brass burner caps and self-stabilizing flame, to cook safely and for simpler maintenance. The 11 kW burners have a power range that can be modulated from a minimum of 2 kW to a maximum of 11 kW, to obtain maximum flexibility. The pilot flame is protected inside the main burner. The placement of the burners allows use of pans up to 40 cm in diameter. The single cast iron pan support are dishwasher-size. A practical draining hole with plug designed to maintain the hobs clean through the water filling, which acts as an active filter for all the dirty and oily remainders, avoiding long and annoying cleaning operations. Versions with GN 2/1 pass through static oven (gas or electric heating).