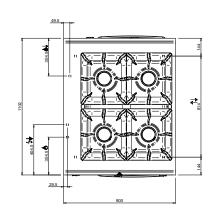

## **TECHNICAL DATA:**

| External dimensions - WxDxH (cm) | 45x110x85 |
|----------------------------------|-----------|
| Nr. Burners 9 kW                 | 2         |
| Total power (kW)                 | 18        |
| ADDITIONAL TECHNICAL DATA:       |           |
| Weight (kg)                      | 70        |

The watertight pressed, 90 mm deep, worktop is in 2 mm AISI 304 stainless steel with drawn edges, it allows an efficient burning and prevents liquid overflowing, ensuring easier cleaning operations. Flex Burners with brass burner caps and self-stabilizing flame, to cook safely and for simpler maintenance. The 11 kW burners have a power range that can be modulated from a minimum of 2 kW to a maximum of 11 kW, to obtain maximum flexibility. The pilot flame is protected inside the main burner. The placement of the burners allows use of pans up to 40 cm in diameter. The single cast iron pan support are dishwasher-size. A practical draining hole with plug designed to maintain the hobs clean through the water filling, which acts as an active filter for all the dirty and oily remainders, avoiding long and annoying cleaning operations. Versions with GN 2/1 pass through static oven (gas or electric heating).