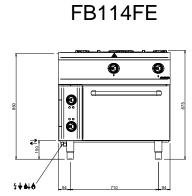

## **TECHNICAL DATA:**

| External dimensions - WxDxH (cm) | 45x110x85 |
|----------------------------------|-----------|
| Nr. Burners 9 kW                 | 2         |
| Total power (kW)                 | 18        |
| ADDITIONAL TECHNICAL DATA:       |           |
| Weight (kg)                      | 70        |