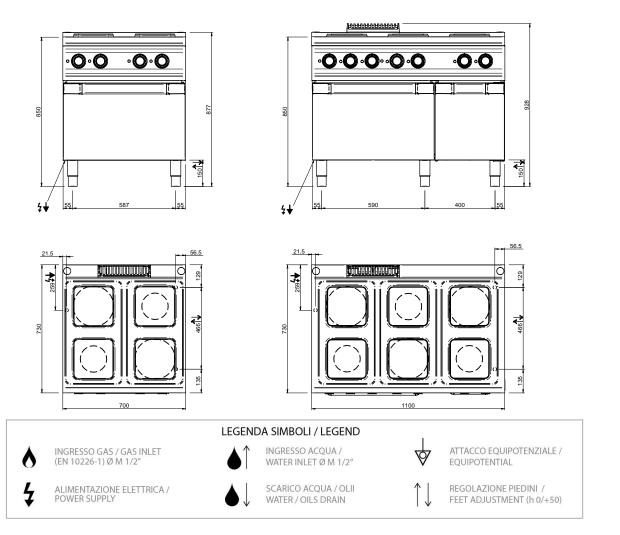

## TECHNICAL DATA:

| External dimensions - WxDxH (cm) | 110x73x85 |
|----------------------------------|-----------|
| Nr. Plates 2,6 kW                | 6         |
| Electric oven (kW)               | 5,3       |
| Total power (kW)                 | 20,9      |
| IPX5                             | •         |
|                                  |           |

## ADDITIONAL TECHNICAL DATA:

| Oven dimensions - WxDxH (cm) | 56x66x31        |
|------------------------------|-----------------|
| Supply (N)                   | 400V 3N 50/60Hz |
| Weight (kg)                  | 142             |
| Volume (m3)                  | 1,1             |