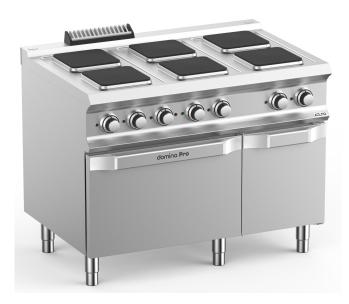

## DOMINA PRO 700 - ELECTRICAL RANGES

## 6 SQUARE PLATES ON ELECTRIC OVEN

## TECHNICAL DATA:

| External dimensions - WxDxH (cm) | 110x73x85 |
|----------------------------------|-----------|
| Nr. Plates 2,6 kW                | 6         |
| Electric oven (kW)               | 5,3       |
| Total power (kW)                 | 20,9      |
| IPX5                             | •         |
|                                  |           |

The cast iron fast-heating hot plates with safety device to prevent overheating are watertight fixed to the worktop. They are available in three versions: rounded with diameter 145/200 mm and power 1.5 kW and 2.6 kW; squared with dimension 220x220 mm and power 2,6 kW; lowered with dimension 300x300 mm and power 2,5 kW. Indicator lights show when each hotplate is working.

Versions with oven: Stainless steel cooking chamber with enameled bottom, stainless steel double-wall door with insulating casing.

Electric oven: 5.3 kW (2,6 kW for ventilated oven) stainless steel armoured heating elements placed on the bottom and on the top of the cooking chamber; thermostatic temperature control with separate bottom/top temperature control for maximum cooking flexibility. 3 GN 2/1 rack support (static oven) and 3 GN 2/1 rack support (ventilated oven).