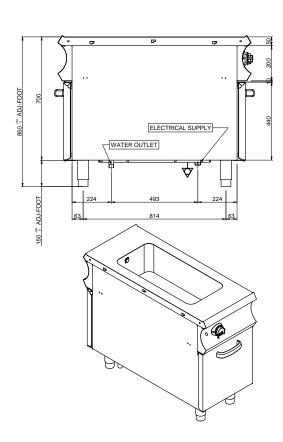

### **TECHNICAL DATA:**

| External dimensions - WxDxH (cm) | 45x110x85  |
|----------------------------------|------------|
| Tank capacity (It-GN)            | gn 1/1+1/3 |
| Total power (kW)                 | 2,5        |

#### **ADDITIONAL TECHNICAL DATA:**

| Tank dimensions - WxDxH (cm) | 31x69x16        |
|------------------------------|-----------------|
| Electric elements (kW)       | 2,5             |
| Supply (N)                   | 230V 1N 50/60Hz |
| Weight (kg)                  | 60              |
| Volume (m3)                  | 0,85            |