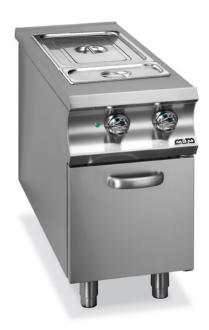

# 1 BOWL GN 4/3, ELECTRIC ON OPEN STAND

### **TECHNICAL DATA:**

| External dimensions - WxDxH (cm) | 45x110x85  |
|----------------------------------|------------|
| Tank capacity (It-GN)            | gn 1/1+1/3 |
| Total power (kW)                 | 2,5        |

The worktop is in 2 mm AISI 304 stainless steel. The AISI 304 stainless steel tank is moulded and welded in continuous. Gastronorm 4/3 basin capacity. Electric heating with armoured stainless steel elements, set on the external bottom of the tanks and controlled by a thermostat.