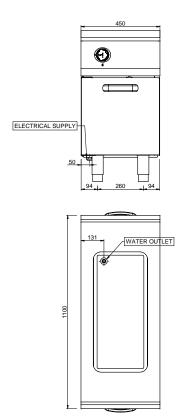

### **TECHNICAL DATA:**

| External dimensions - WxDxH (cm) | 45x110x85  |
|----------------------------------|------------|
| Tank capacity (It-GN)            | gn 1/1+1/3 |
| Total power (kW)                 | 2,5        |

#### **ADDITIONAL TECHNICAL DATA:**

| Tank dimensions - WxDxH (cm) | 31x69x16        |
|------------------------------|-----------------|
| Electric elements (kW)       | 2,5             |
| Supply (N)                   | 230V 1N 50/60Hz |
| Weight (kg)                  | 60              |
| Volume (m3)                  | 0,85            |