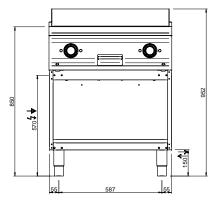

#### **TECHNICAL DATA:**

| Chromed plate                    | •        |
|----------------------------------|----------|
| Lined plate                      | •        |
| Smooth plate                     | 0        |
| External dimensions - WxDxH (cm) | 70x73x85 |
| Total power (kW)                 | 5+5=10   |
| IPX5                             | •        |

### **ADDITIONAL TECHNICAL DATA:**

| Worktop di  | mensions - WxD (cm) | 63x54           |
|-------------|---------------------|-----------------|
| Supply (N)  |                     | 400V 3N 50/60Hz |
| Weight (kg) | )                   | 97              |
| Volume (m.  | 3)                  | 0.8             |

REGOLAZIONE PIEDINI / FEET ADJUSTMENT (h 0/+50)