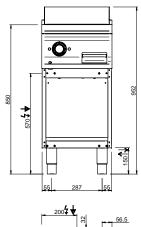

#### **TECHNICAL DATA:**

| Chromed plate                    | •        |
|----------------------------------|----------|
| Lined plate                      | •        |
| Smooth plate                     | 0        |
| External dimensions - WxDxH (cm) | 70x73x85 |
| Total power (kW)                 | 5+5=10   |
| IPX5                             | •        |

### **ADDITIONAL TECHNICAL DATA:**

| Worktop di  | mensions - WxD (cm) | 63x54           |
|-------------|---------------------|-----------------|
| Supply (N)  |                     | 400V 3N 50/60Hz |
| Weight (kg) | )                   | 97              |
| Volume (m.  | 3)                  | 0.8             |

INGRESSO GAS / GAS INLET (EN 10226-1) Ø M 1/2"

INGRESSO ACQUA / WATER INLET Ø M 1/2"

LEGENDA SIMBOLI / LEGEND

ATTACCO EQUIPOTENZIALE / EQUIPOTENTIAL

ALIMENTAZIONE ELETTRICA / POWER SUPPLY

SCARICO ACQUA / OLII WATER / OILS DRAIN

REGOLAZIONE PIEDINI / FEET ADJUSTMENT (h 0/+50)