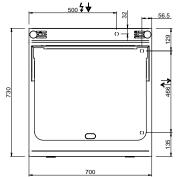

#### **TECHNICAL DATA:**

| Chromed plate                    | •        |
|----------------------------------|----------|
| Lined plate                      | •        |
| Smooth plate                     | 0        |
| External dimensions - WxDxH (cm) | 70x73x85 |
| Total power (kW)                 | 5+5=10   |
| IPX5                             | •        |

### **ADDITIONAL TECHNICAL DATA:**

| Worktop di  | mensions - WxD (cm) | 63x54           |
|-------------|---------------------|-----------------|
| Supply (N)  |                     | 400V 3N 50/60Hz |
| Weight (kg) | )                   | 97              |
| Volume (m.  | 3)                  | 0.8             |