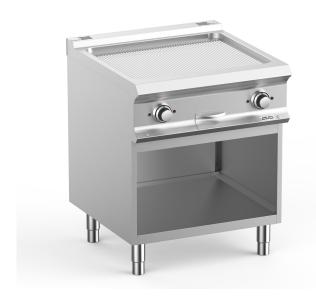

### DOMINA PRO 700 - FRY TOP

## FTBE77ARC

# RIBBED CHROMED PLATE EL. ON OPEN STAND

The cooking plate with rounded front corners in smooth steel, with polished or solid chrome finish, has a thickness of 15 mm.

Teflon cap (as option) easy to remove to facilitate the claning operations and the discharge of grease into a removable stainless steel basin with capacity up to 2 liters. In 70 cm models it's possible to differentiate cooking thanks to independent gas burners/electric heating elements.

The chrome finishing allows to cook different foods in succession without the risk of transferring smells and flavors, thus avoiding having to clean the griddle plate between different cooking. More then facilitating cleaning operations, the chrome finishing is characterized by lower dispersion of heat, making the working environment more comfortable.