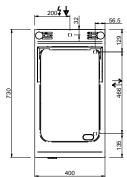

#### **TECHNICAL DATA:**

| Chromed plate                    | •        |
|----------------------------------|----------|
| Lined plate                      | •        |
| Smooth plate                     | 0        |
| External dimensions - WxDxH (cm) | 70x73x85 |
| Total power (kW)                 | 5+5=10   |
| IPX5                             | •        |

### **ADDITIONAL TECHNICAL DATA:**

| Worktop di  | mensions - WxD (cm) | 63x54           |
|-------------|---------------------|-----------------|
| Supply (N)  |                     | 400V 3N 50/60Hz |
| Weight (kg) | )                   | 97              |
| Volume (m.  | 3)                  | 0.8             |