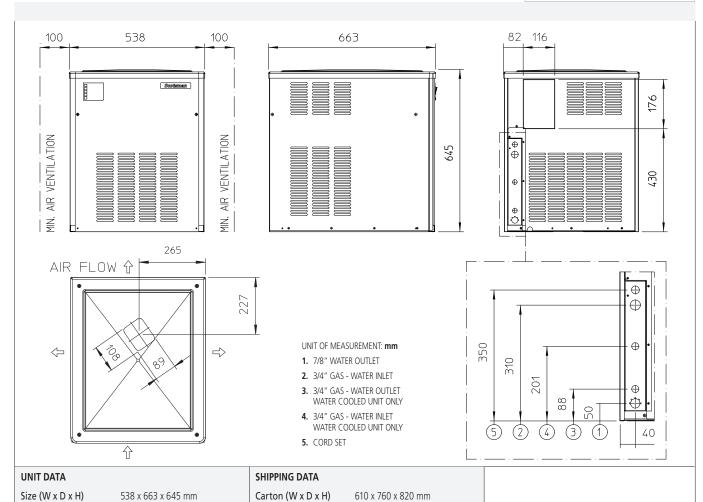

# Modular Ice Machine 320 kg

Item #:
Project:
Quantity:

| Net weight | Net weight 78 kg |                                    | Weight 87 kg           |                     |                |             |                    |                  |            |               |                |
|------------|------------------|------------------------------------|------------------------|---------------------|----------------|-------------|--------------------|------------------|------------|---------------|----------------|
|            |                  | 24 h ice product<br>°C Amb. / °C V |                        |                     |                | 3,          | Water<br>usage (*) | Instant<br>power | Compressor | Circuit wires | Max. fuse size |
| Version    | Voltage          | <b>10°C/10°C</b><br>kg             | <b>21°C/10°C</b><br>kg | <b>32°C/21°C</b> kg | kWh/<br>100 kg | kWh/<br>24h | l/h                | w                | w          | No. x Ømm²    | Α              |
| MFN S46 AS | 230/50/1         | 320                                | 310                    | 220                 | 12.7           | 28.0        | 10.0               | 1200             | 3304       | 3 x 1.5       | 10             |
| MFN S46 WS | 230/50/1         | 305                                | 290                    | 240                 | 9.6            | 23.0        | 136.0              | 1200             | 3304       | 3 x 1.5       | 10             |