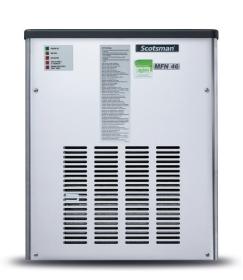

# **MFN 46**

## Modular Ice Machine 320 kg

| Item #:   |
|-----------|
| Project:  |
| Quantity: |

### **FEATURES**

- Hermetic compressor. Stainless steel auger and freezing cylinder (evaporator). Equipped with an electronic control board.
- Ice breaker made in specially strengthened alloy, allowing for greater extrusion pressure to deliver a dryer-quality of nugget ice (92% dry).
- Long-lasting stainless steel roller-bearings.
- Double protection electronic rotation sensor and drive coupling on gear motor and gear reducer.
- Low- water sensor protection on refrigeration and gear motor system. Optical ice level sensor for machine shut down.
- Stainless steel side panels in scotch-brite finish, with rounded corners for enhanced ease of cleaning and aesthetics.
- Side panels are removable on all four sides to ease maintenance and after-sales service operations.
- PS plastic top cover.