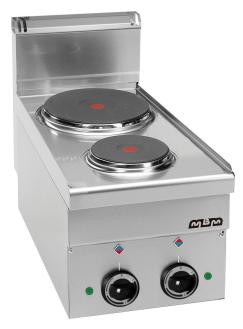

### MINIMA 600

# E26

## 2 ROUND PLATES TOP

#### **SEE MORE TECHNICAL DATA:**

| External dimensions - WxDxH (cm) | 40x60x27 |
|----------------------------------|----------|
| Nr. Plates 1,5 kW                | 1        |
| Nr. Plates 2,6 kW                | 1        |
| Total power (kW)                 | 4,1      |