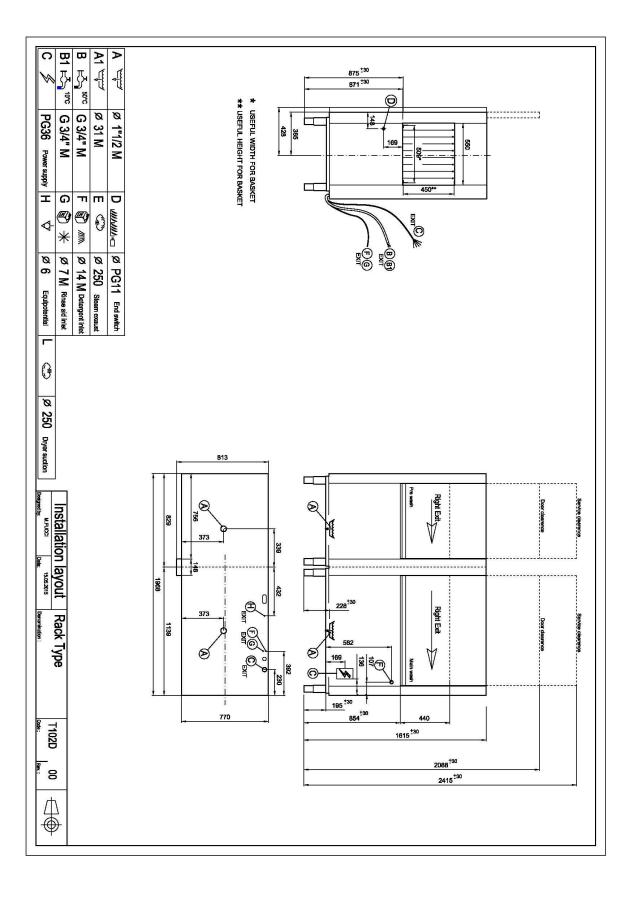

## SEE MORE TECHNICAL DATA:

| Max productivity (basket/hour)         | 100 - 200    |
|----------------------------------------|--------------|
| HIDE THE OTHER TECHNICAL DATA:         |              |
| External dimensions - WxDxH (cm)       | 197x77x162   |
| Hot water Power (kW)                   | 21           |
| Cold water Power (kW)                  | 30,5         |
| Cold water Power with regenerator (kW) | 25,5         |
| Washing pump capacity (kW)             | 750          |
| Prewashing pump capacity (kW)          | 400          |
| Water consumption rinsing (lt/hour)    | 300          |
| Drying-power (kW)                      | 6            |
| Drying-fan capacity (m3/hour)          | 1400         |
| Supply (N)                             | 400V 3N 50Hz |
| Weight (kg)                            | 320          |
| Volume (m3)                            | 2.38         |
| Power (kW)                             | 30           |
|                                        | 30           |